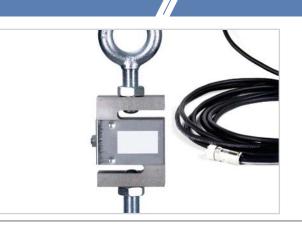

#### SIMPLE HANGING, ACCURATE WEIGHING

200HS hanging scale is an affordable crane scale calibrated with a highly accurate load cell with 2 eye-bolts. Easy to install and operate, the 200HS crane scales come with about 19 ft of cable between crane scale and the digital weight indicator.

#### **OVERVIEW**

200HS hanging scale is an affordable crane scale calibrated with a highly accurate load cell with 2 eye-bolts. Easy to install and operate, the 200HS crane scales come with about 19 ft of cable between crane scale and the digital weight indicator. The load cell is Nickel plated tool steel. AC power and rechargeable battery. 3000 x 0.5 lb. Normal lead time 1 to 2 business days

### **FEATURES**

- Affordable and highly accurate crane scale
- Easy to install and operate
- 19 ft cable between the load cell and the digital weighing indicator
- 0.8" high LED display
- Nickel plated steel load cell with 2 eye bolts
- Rated for 1.5 times the scale capacity