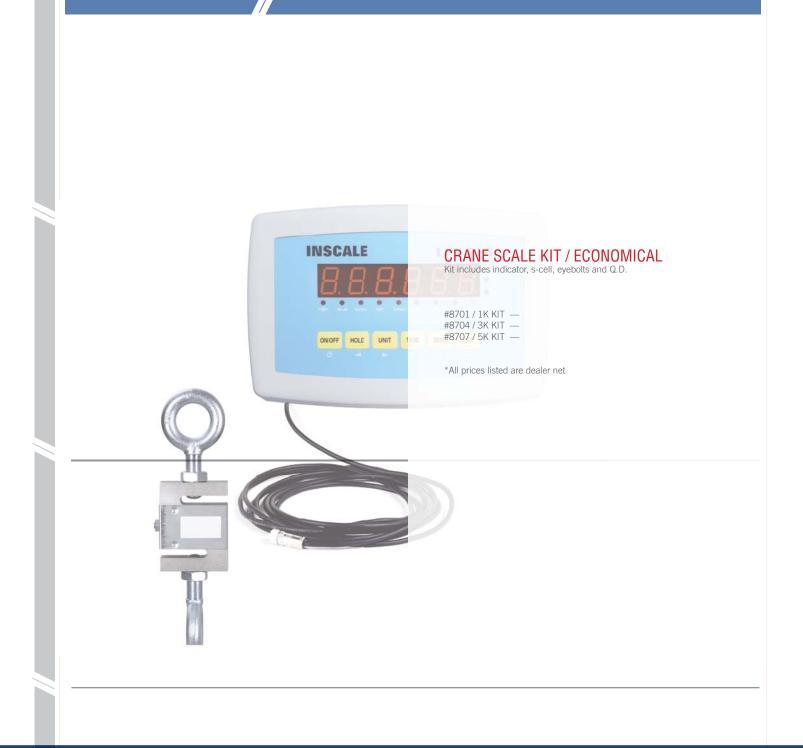

# ECONOMICAL CRANE SCALE KIT

# **INSCALE** ECONOMICAL CRANE SCALE KIT

## CAPACITIES

- 1,000 lb
- 3,000 lb
- 5,000 lb

LP7912 ECONOMICAL KIT INCLUDES INDICATOR, S-CELL, EYEBOLTS AND Q.D.