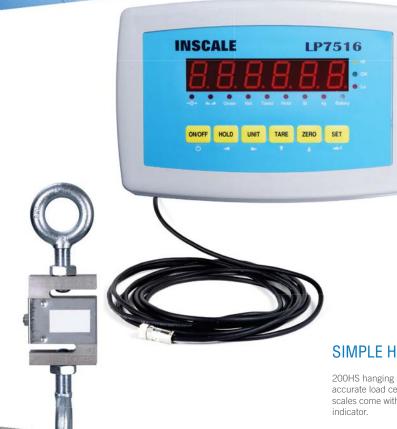

#### SIMPLE HANGING, ACCURATE WEIGHING

200HS hanging scale is an affordable crane scale calibrated with a highly accurate load cell with 2 eye-bolts. Easy to install and operate, the 200HS crane scales come with about 19 ft of cable between crane scale and the digital weight indicator.

#### **OVERVIEW**

200HS hanging scale is an affordable crane scale calibrated with a highly accurate load cell with 2 eye-bolts. Easy to install and operate, the 200HS crane scales come with about 19 ft of cable between crane scale and the digital weight indicator. The load cell is Nickel plated tool steel. AC power and rechargeable battery. 3000 x 0.5 lb. Normal lead time 1 to 2 business days

### **FEATURES**

- Affordable and highly accurate crane scale
- Easy to install and operate
- 19 ft cable between the load cell and the digital weighing indicator
- 0.8" high LED display
- Nickel plated steel load cell with 2 eye bolts
- Rated for 1.5 times the scale capacity